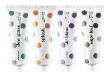

## SIGNATURE PERFUME HAND CREAM BEST

Shea butter and vitamin E provide moisture and nutrition and an abundant scent made with a fragrance aged for 100 hours

#### NICHE PERFUME HAND CREAM BEST

Made with a sentimental scent using the fragrance of Arjeville, a French representative fragrance company with a 100-year history. Cacao seed butter and Blue agave leaf extract provide shine and nutrition to the hand.