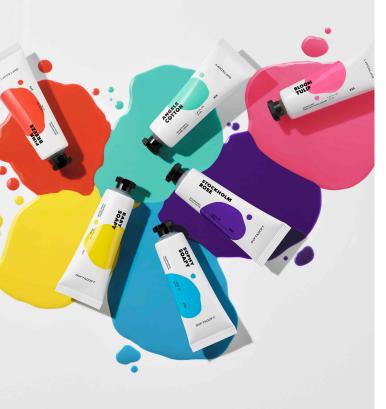

## SIGNATURE PERFUME HAND CREAM BEST

Shea butter and vitamin E provide moisture and nutrition and an abundant scent made with a fragrance aged for 100 hours

#### NICHE PERFUME HAND CREAM BEST

Made with a sentimental scent using the fragrance of Arjeville, a French representative fragrance company with a 100-year history. Cacao seed butter and Blue agave leaf extract provide shine and nutrition to the hand.